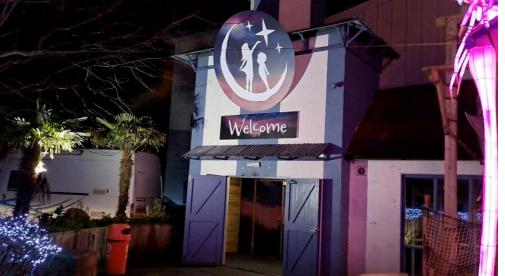

## I am going to the Land of Lights Festival.

You may feel.

About visiting. That is ok! Here is a social story to help you feel more comfortable.

This is the entrance to the Land of Lights.

Upon arrival, you will enter a building to have your tickets checked.